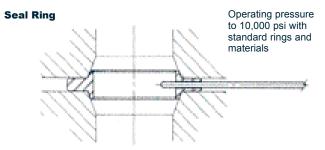

#### **Seal Ring Thermocouple** Proprietary designs of ring thermocouples.

**Lens or Cone Ring** 

**Thermocouple** Gas filled design to prevent oxidation internally.

# **CUSTOM SEAL RING DESIGNS**