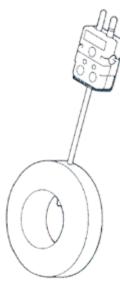

#### **Seal Ring Thermocouple** Proprietary designs of ring thermocouples.

**Lens or Cone Ring** 

**Thermocouple** Gas filled design to prevent oxidation internally.

# **Lens Ring Thermocouple**