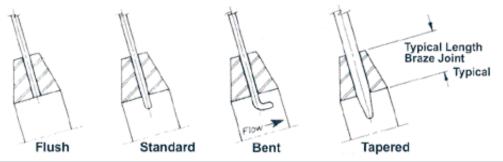

optimum solutions.

## **Engine Exhaust Thermocouple**

Available in various configurations for monitoring engine exhaust temperatures in gasoline or diesel engines.



#### **Seal Ring Thermocouple** Proprietary designs of ring thermocouples.

**Lens or Cone Ring** 



**Thermocouple** Gas filled design to prevent oxidation internally.

## **Melt Thermocouple**

Used extensively in plastic injection molding.

#### **Surface Pad Thermocouple**

Unique bend to allow difficult installations.

#### **Dual Thermocouple Cone Ring** Used extensively in plastic extruder.





a division of Marsh Bellofram www.marshbellofram.com 1-800-727-5646

# **CUSTOM SEAL RING DESIGNS**

# **Lens Ring Thermocouple**





# **Ring-Type Joint**









1. Made to proprietary designs.

# **Typical Junctions**