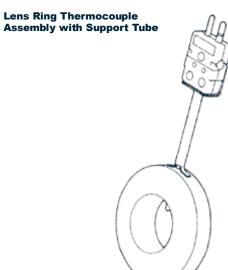

stom capabilities, give us a call, our engineers are ready to work with you to provide the optimum solutions.

## **Engine Exhaust Thermocouple**

Available in various configurations for monitoring engine exhaust temperatures in gasoline or diesel engines.



#### **Seal Ring Thermocouple** Proprietary designs of ring thermocouples.

**Lens or Cone Ring** 



**Thermocouple** Gas filled design to prevent oxidation internally.

## **Melt Thermocouple**

Used extensively in plastic injection molding.

#### **Surface Pad Thermocouple**

Unique bend to allow difficult installations.

#### **Dual Thermocouple Cone Ring** Used extensively in plastic extruder.





a division of Marsh Bellofram www.marshbellofram.com 1-800-727-5646

# **CUSTOM SEAL RING DESIGNS**

# **Lens Ring Thermocouple**





# **Ring-Type Joint**









1. Made to proprietary designs.

# **Typical Junctions**