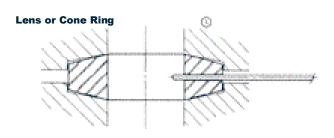

#### **Seal Ring Thermocouple** Proprietary designs of ring thermocouples.

**Lens or Cone Ring** 

**Thermocouple** Gas filled design to prevent oxidation internally.

# **CUSTOM SEAL RING DESIGNS**

# **Lens Ring Thermocouple**