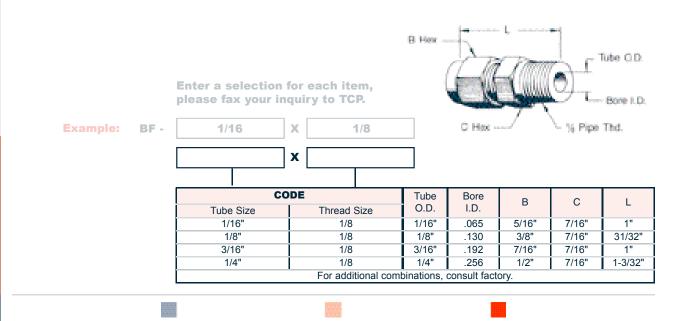

## **BRASS MOUNTING ADAPTER**

**BF Series** 

A brass compression type fitting containing a ferrule to accommodate your desired probe diameter. An economical and practical fitting used in areas where pressure and temperature are relatively low. Other tube and thread combinations available. Consult factory.