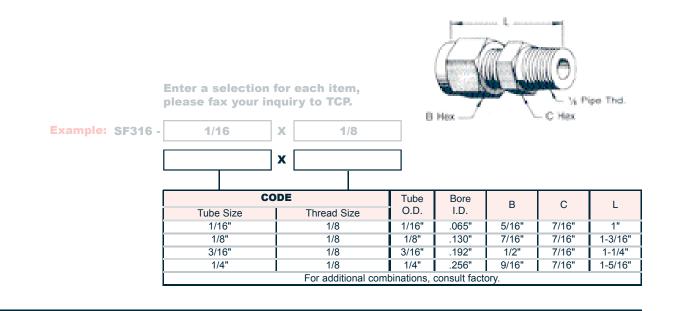

## **STAINLESS STEEL MOUNTING ADAPTER**

SF316 Series

A leakproof double ferrule type compression fitting machined from 316 stainless steel. The ferrules are deformed during assembly and cannot be relocated on the thermocouple assembly. It is ideal where the probe must be removed and replaced at the same immersion depth. An excellent fitting for chemical applications or other areas that require Type 316 stainless steel for compatibility purposes. Also available with teflon ferrules - consult factory.