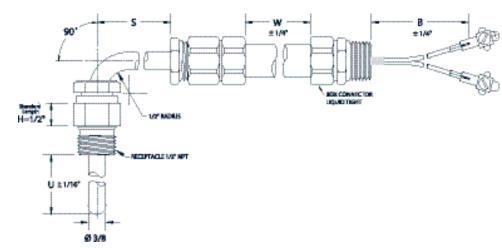

## **Model 3660 Waterproof**

- High Temperature
  Thermoplastic Rubber
  Extruded Cover Protects
  Sensor from Liquid
  Contamination.
- Glass Braid Insulation with Stainless Steel Overwrap
- 3/8 in. O.D. 310 Stainless Steel Protection Tube
- Galvanized Steel Core Protection Conduit