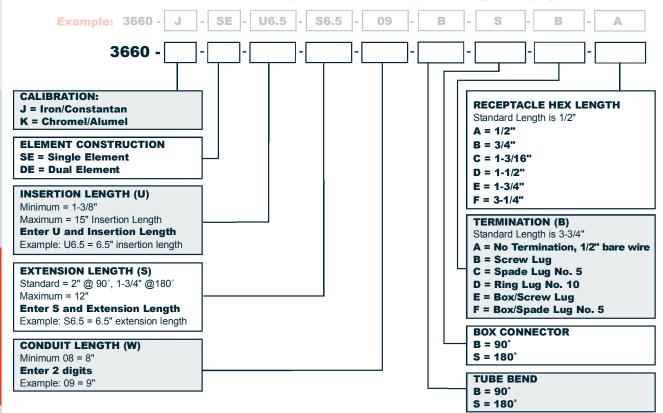

## **Typical Part Numbers:**

Single & Dual Element

662-015-000-XXX

Enter a description for each item, please fax your inquiry to TCP.