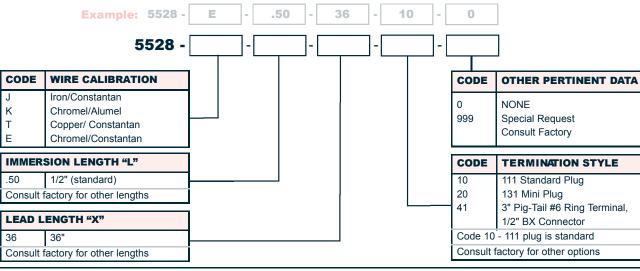

## Series 5528

- Adjustable Immersion Stainless Steel Flex-Hose Acts as a Spring
- Commonly Used for Injection Molding, Heated Dies, Platens, Pipelines and Others.
- Stainless Steel Construction Rated for 800°F (425°C)
- Thermocouple Conductors are Insulated with Fiberglass Braid Inside and .281" Diameter Stainless Steel Flexhose Outside
- Sheath Diameter .187"
- · Grounded Junction