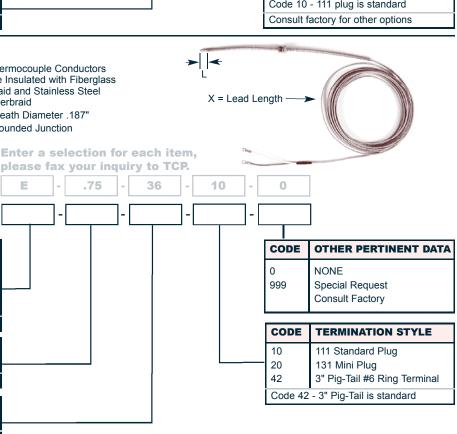

Enter a selection for each item, please fax your inquiry to TCP.

## Series 5529

- Adjustable Immersion Using 12 inch Long Spring.
- Commonly Used for Injection Molding, Heated Dies, Platens, Pipelines and Others.
- Stainless Steel Construction Rated for 800°F (425°C)
- Thermocouple Conductors are Insulated with Fiberglass Braid and Stainless Steel Overbraid
- Sheath Diameter .187"
- · Grounded Junction