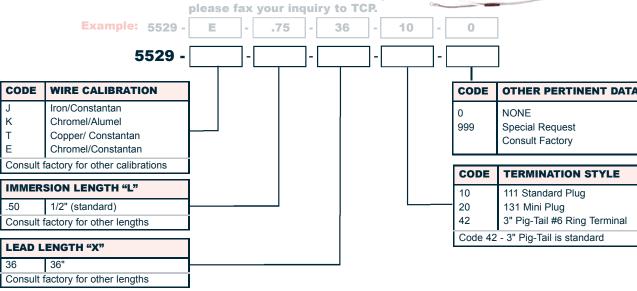

## Series 5529

- Adjustable Immersion Using 12 inch Long Spring.
- Commonly Used for Injection Molding, Heated Dies, Platens, Pipelines and Others.
- Stainless Steel Construction Rated for 800°F (425°C)
- Thermocouple Conductors are Insulated with Fiberglass Braid and Stainless Steel Overbraid
- Sheath Diameter .187"
- · Grounded Junction