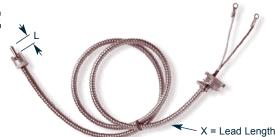

## UNIVERSAL THERMOCOUPLE

## Series 5528

- Adjustable Immersion Stainless Steel Flex-Hose Acts as a Spring
- Commonly Used for Injection Molding, Heated Dies, Platens, Pipelines and Others.
- Stainless Steel Construction Rated for 800°F (425°C)
- Thermocouple Conductors are Insulated with Fiberglass Braid Inside and .281" Diameter Stainless Steel Flexhose Outside
- Sheath Diameter .187"
- · Grounded Junction